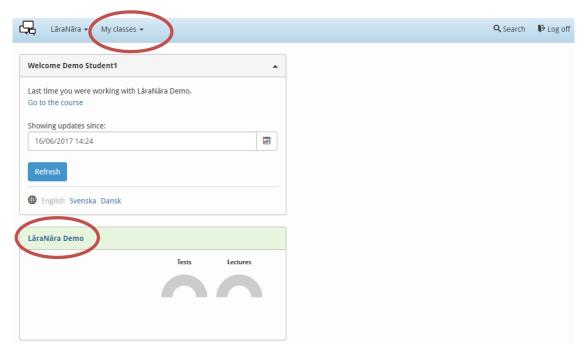

#### Start

After you have verified your email you can reach the start page of LäraNära. Here you find messages from LäraNära or your teachers. You also have a box for each of your classes with name and an overview of your progress in the course.

To continue, chose a class at menu "My classes" or click on the class name at the class box below.