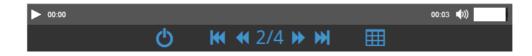

#### Lectures

The lectures are either still images with sound or a film sequence. Use the control to switch between screens. You can also make quick jumps between different parts of the presentation, pause and repeat the sound.

There are also some key board commands:

- Right or left arrow takes you forward or backward in the lecture
- Space stop/start the audio or video
- Esc for closing the lecture