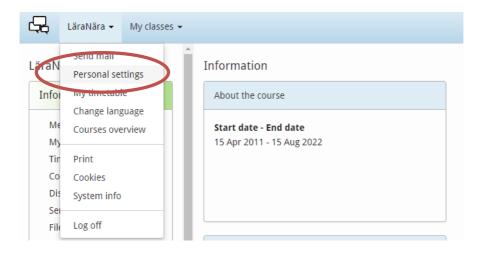

### **Personal settings**

At "Personal settings" you enter personal data, upload your photo and change password.